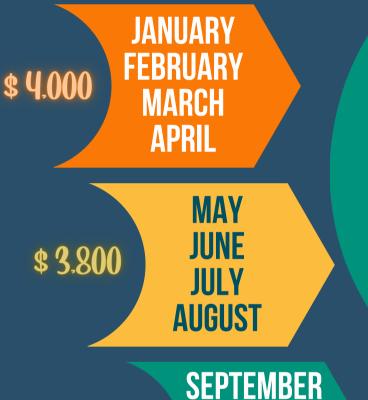

# **Residency Fees**

> *5% New Host* Welcome to the Dakota Players family!

\*Only one discount per residency--cannot be stacked.

Artist Housing is included in the Residency Fees above.

**OCTOBER** 

**NOVEMBER** 

DECEMBER

\$ 3.600